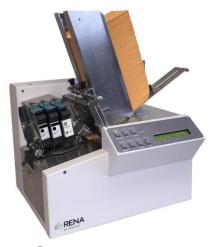

AS-150
Small Media Inkjet Printer

## **Product Overview**

- Fixed head technology with three cartridges for 1.5" of print height
- Prints variable data, barcodes, graphics & fonts
- Ideal for seed packets and other small media
- Printing speeds from 5,500 No. 10's up to 7,500 coin/seed packets per hour
- Feeder holds up to 300 envelopes with load-on-the-fly capability
- Made in the USA with all-metal construction to provide unsurpassed toughness and reliability
- Compact footprint for tight production space