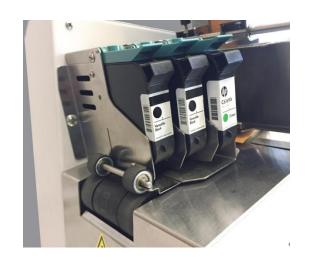

## **Product Overview**

- Fixed head technology with three cartridges for 1.5" of print height
- Prints variable data, barcodes, graphics & fonts
- Ideal for seed packets and other small media
- Printing speeds from 5,500 No. 10's up to 7,500 coin/seed packets per hour
- Feeder holds up to 300 envelopes with load-on-the-fly capability
- Made in the USA with all-metal construction to provide unsurpassed toughness and reliability
- Compact footprint for tight production space