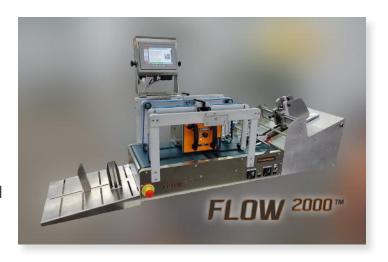

#### **FLOW 2000**

Our blazing fast TTO-mounted friction-feed-er/conveyor system, the FLOW 2000 prints a 7-inch-tall stack of flat pouches (or cards) at up to 180 packs per minute. And not just simple text or date codes – 1D, 2D and GS1 barcodes; logos and icons; incremental and database-fed variable codes...all at crisp and clear 300dpi resolution.