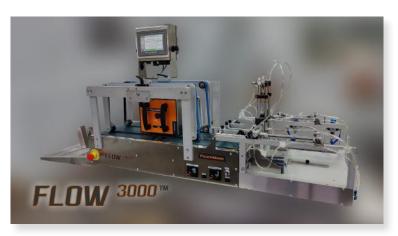

#### **FLOW 3000**

Designed to meet the demands of multiple industries for an automatic feeding-printing system to print variable information directly to pre-made zippered and gusseted pouches,

the FLOW 3000 is as close as you can get to a perfect solution. Print everything from nutrition panels, compliance data, production codes, logos, text and virtually any type of barcode directly onto pre-formed pouches, eliminating the need for pre-printed, hand- or machine-applied labels.