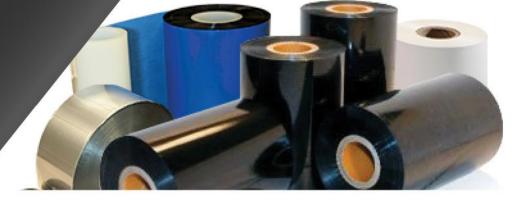

#### A SUPERIOR LINE OF RIBBONS FOR TTO PRINTERS

### FLEX PREMIUM DURABLE WAX-RESIN RIBBON

The clear winner in its class, this premium "General Purpose" TTO ribbon is your high quality, cost-effective choice for traditional flexible packaging applications. Crisp text, codes and graphics with very good smudge and scratch resistance.

## FLEX ULTRA HIGH DURABILITY WAX-RESIN RIBBON

Remarkably versatile, FLEX™ ULTRA prints clear, dark images on most coated, uncoated and film substrates while providing added resistance to smudging, scratching and less friendly environments. Extra protection at an affordable price.

## FLEX SUPREME EXTREME DURABILITY RESIN RIBBON

When durability is critical, and exposure to heavy contact, solvents or harsh environments is of great concern, FLEX™ SUPREME is the answer. This special resin ink formulation provides a nearly indelible image on flexible packaging film, pharma grade pouches and synthetic labels.