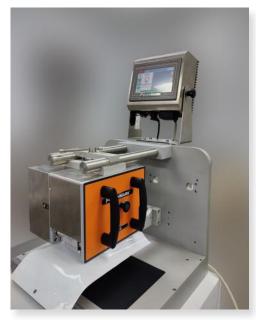

# VERSA MODULAR TABLE TOP TTO

Now manufacturers and specialty retailers alike (coffee roasters, sweets shops, bakeries, etc.) can custom-print and brand their own bags, pouches and cards on-demand, without going to the expense and trouble of buying custom-printed labels to apply by hand.

Just choose a template from the touchscreen controller (made with the user-friendly Windows-based software included) and press the integrated foot pedal for hands-free, perfect custom printing every time! **Logos, product names, ingredients,** 

barcodes, can all be designed into one template and printed at once.

In addition, VERSA's modular design allows the user to raise the printer and rubber print pad above the base, in order to open and slide more difficult multi-layered zippered or gusseted bags over the pad for best print quality.