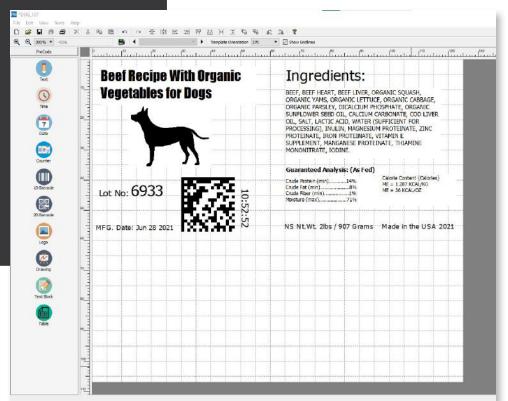

# **ProCode**<sup>™</sup> PROFESSIONAL

PouchMark's full-featured coding design

software,
ProCode™
Professional, is
included free-ofcharge with every
PouchMark®
TTO System.

Our feature-rich, user-friendly,

Windows®-based

**software** enables you to easily create everything you'll need in your package coding environment. From standard **expiration dates and lot codes**, to **linear and 2-dimensional barcodes**, to **high-resolution logos and graphics**, ProCode™ does it all.

Although ProCode™ is a proprietary PouchMark® software program, multiple drivers and solutions are available to enable users to interface with their preferred coding and label design software.