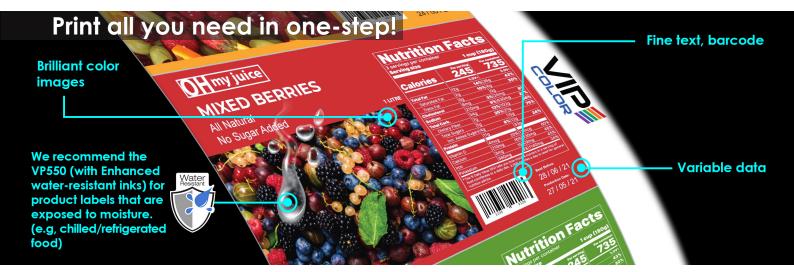

#### Key benefits:

- ✓ High Speed Print 1,000 (6 x 4") labels in less than 10 min.
- ✓ Brilliant color quality Image
- ✓ Large individual ink tanks
- ✓ Enhanced water-resistant inks (with VP550)
- ✓ Food safe & Environmentally friendly dye ink formula

#### Label Printer comes with unwinder

- High Speed Print
- Brilliant color quality Image
   Fine text, barcode and variable data