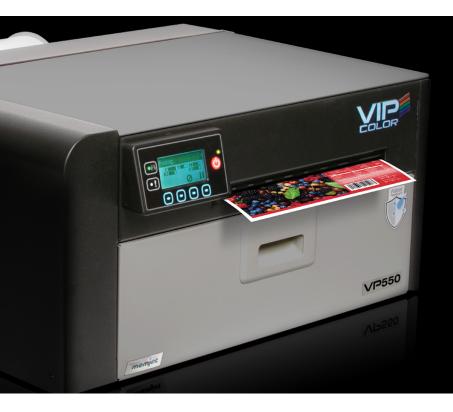

## **DESKTOP COLOR LABEL PRINTERS VP500 / VP550**

### MAKE LABELING SIMPLE

VP500/VP550 produces professional-quality labels for all your small-batch specialty products. Whether you are new to digital labeling or upgrading your thermal printer, these budgetfriendly printers help you print brilliant color labels fast and timely in the correct quantity. And cost-effectively every time.

#### Key benefits:

- ✓ High Speed Print 1,000 (6 x 4") labels in less than 10 min.
- ✓ Brilliant color quality Image
- ✓ Large individual ink tanks
- ✓ Enhanced water-resistant inks (with VP550)
- ✓ Food safe & Environmentally friendly dye ink formula