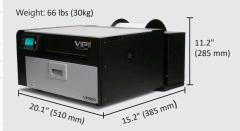

### **TECHNICAL SPECIFICATIONS**

|                       | <b>VP500</b>                                                                                                      | <b>VP550</b>                                           |
|-----------------------|-------------------------------------------------------------------------------------------------------------------|--------------------------------------------------------|
| Print speed           | 6 and 8 ips (154 and 203 mm/second)                                                                               |                                                        |
| Print resolution      | 1,600 x 1,600 dpi and 1,600 x 800 dpi                                                                             |                                                        |
| Print width/Length    | 2" - 8.5" (51 - 216 mm) / Up to 40" (1.016 m)                                                                     |                                                        |
| Comm ports            | USB 2.0, 10/100Base-T, GPIO                                                                                       |                                                        |
| Inks                  | Five individual 200ml dye                                                                                         | Five Indvidual 200ml<br>(Enhanced water resistant) dye |
| Time to first label   | Less than 10 seconds                                                                                              |                                                        |
| Print modes           | Roll-to-Cut, Roll-to-Roll, Print & Hold                                                                           |                                                        |
| Barcode PQ            | Grade B or better for • 1D barcode (Code 39) with 10 mils bar width • 2D barcode (PDF417) with 10 miles cell size |                                                        |
| Electrical            | Universal power supply - 100-240 Vac, Peak current < 4A                                                           |                                                        |
| Temperature           | Operation: 15 to 35°C at RH 20 -80%; Storage: -5 to 50°C                                                          |                                                        |
| Safety/<br>Compliant  | FCC Part 15, Subpart B, Class A (US), cULus, IEC-62368-1, RCM, CCC, UKCA mark, Singapore Safety Mark              |                                                        |
| User Interface        | Embedded web server, Backlit LCD control panel in 9 languages,<br>LED for warning and readiness indication        |                                                        |
| Acoustics             | Sound pressure level < 60 dBA                                                                                     |                                                        |
| Printer Driver        | Windows™ 10 and above                                                                                             |                                                        |
| Supported<br>Software | All major Windows based label and graphic design applications like Adobe illustrator, Nicelabel, Bartender.       |                                                        |
| Sensor type           | Gap, Reflective sensor for black mark                                                                             |                                                        |
| Media type            | Roll (continuous, die-cut), fan-fold                                                                              |                                                        |
| Media thickness       | 0.1 - 0.3 mm                                                                                                      |                                                        |
| Roll diameter         | 8" (203 mm) OD with 3" (76 mm) core                                                                               |                                                        |
| Supported media       | Glossy, matte, synthetics                                                                                         |                                                        |
| Others                | Rugged metal casing, automatic cutter, patented print & hold mechanism                                            |                                                        |
| Warranty              | 1 year warranty or 5M inches, whichever earlier                                                                   |                                                        |