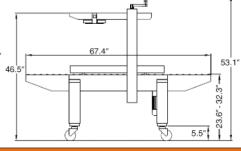

|                                                                    | <u> 7</u>                    | Choose from two options.                                                                                                          |          |       |       |
|--------------------------------------------------------------------|------------------------------|-----------------------------------------------------------------------------------------------------------------------------------|----------|-------|-------|
| SB-2EX FEATURES                                                    | SB-2EX TAPING SPECIFICATIONS |                                                                                                                                   |          |       |       |
| Plug-in and go operation                                           | Sealer Type                  | Side belt, top and bottom case sealer                                                                                             |          |       |       |
| • Fast and easy box size changes                                   | Machinery Makeup             | Industrial strength 12 gauge steel, powdered coated for durability                                                                |          |       |       |
| Industrial strength side belts                                     | Belt Speed                   | 75 fpm                                                                                                                            |          |       |       |
| Interchangeable top and bottom tape cartridges                     | Tape Speed                   | 30 cases per min., depending on box size and operator efficiency                                                                  |          |       |       |
|                                                                    | Conveyor Height Adj.         | 18.1" to 32.3"                                                                                                                    |          |       |       |
| Emergency stop button                                              | <b>BOX SPECIFICATIONS</b>    |                                                                                                                                   | Length   | Width | Depth |
| Adjustable leg extensions                                          |                              |                                                                                                                                   | <u> </u> | 4.0%  | ·     |
| Casters for transportation within plant                            | Minimum Box Size             |                                                                                                                                   | 5"       | 4.0"  | 4.0"  |
| Front and rear pack tables to allow for case packing               | Maximum Box Size             |                                                                                                                                   | Infinite | 19.5" | 19.5″ |
|                                                                    | Tape Size                    | 2" wide pressure sensitive tape, up to 15" diameter rolls, optional 3" wide tape                                                  |          |       |       |
| Top squeezers push top flaps together<br>for accurate case sealing | Tape Cartridge               | Proven design requires no lubrication, designed for simple tape threading, removable for maintenance and interchangeable with top |          |       |       |
| <ul> <li>Powder coated 12 gauge steel</li> </ul>                   | or bottom cartridges         |                                                                                                                                   |          |       |       |
| Low maintenance, no air required                                   | Drive Motor                  | Two (2) 1/4 HP drive motors                                                                                                       |          |       |       |
|                                                                    | Electrical Requirements      | 110 VAC, 60Hz, 4.0A                                                                                                               |          |       |       |