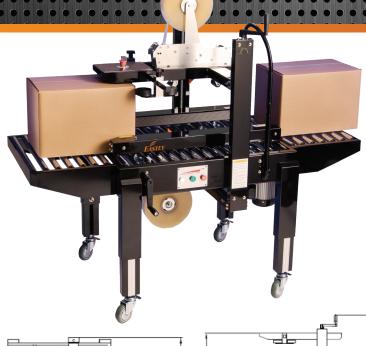

# SB-2EX SIDE BELT CASE TAPER

- Top and bottom tape heads are interchangeable and are designed for easy threading
- 2. Industrial strength roller beds move boxes consistently through the taper
- 3. Adjustable side rails and tape head offer fast and easy case changes
- 4. Top and bottom tapeheads are identical and can be removed instantly without tools. Choose from two options