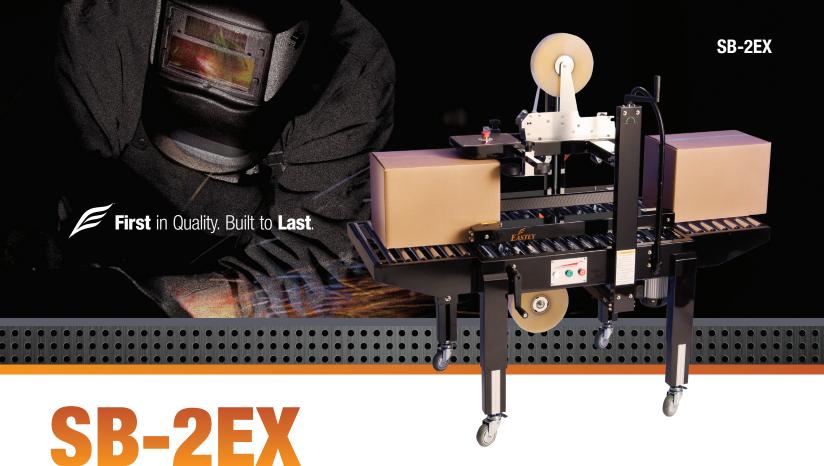

# **MAXIMUM UPTIME**

Eastey's SB-2EX Case Taper offers the quality that you have come to rely on from Eastey. The system's unique and simple design has proven to be one of the most reliable case tapers on the market today, keeping production and maintenance efforts to a minimum and providing fast and efficient alternatives to hand taping.

SIDE BELT CASE TAPER

#### INDUSTRIAL STRENGTH OPERATION

Dual 1/4 hp drive motors, aggressive industrial strength drive belts, and roller tables make SB-2EX a workhorse that will stand up to your toughest challenges. Each case taping machine is made from 12 gauge steel that will withstand even the most rugged applications. A powder coated exterior protects the machine from abusive conditions and guarantees years of use. Best of all, the SB-2EX is CE certified, so users can be confident it will consistently provide reliable, high quality case sealing.