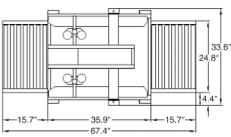

|                                                                    | <u> 7</u>                    | Choose from two options.                                                                                                          |          |       |       |
|--------------------------------------------------------------------|------------------------------|-----------------------------------------------------------------------------------------------------------------------------------|----------|-------|-------|
| SB-2EX FEATURES                                                    | SB-2EX TAPING SPECIFICATIONS |                                                                                                                                   |          |       |       |
| Plug-in and go operation                                           | Sealer Type                  | Side belt, top and bottom case sealer                                                                                             |          |       |       |
| • Fast and easy box size changes                                   | Machinery Makeup             | Industrial strength 12 gauge steel, powdered coated for durability                                                                |          |       |       |
| Industrial strength side belts                                     | Belt Speed                   | 75 fpm                                                                                                                            |          |       |       |
| Interchangeable top and bottom tape cartridges                     | Tape Speed                   | 30 cases per min., depending on box size and operator efficiency                                                                  |          |       |       |
|                                                                    | Conveyor Height Adj.         | 18.1" to 32.3"                                                                                                                    |          |       |       |
| Emergency stop button                                              | <b>BOX SPECIFICATIONS</b>    |                                                                                                                                   | Length   | Width | Depth |
| Adjustable leg extensions                                          |                              |                                                                                                                                   | <u> </u> | 4.0%  | ·     |
| Casters for transportation within plant                            | Minimum Box Size             |                                                                                                                                   | 5"       | 4.0"  | 4.0"  |
| Front and rear pack tables to allow for case packing               | Maximum Box Size             |                                                                                                                                   | Infinite | 19.5" | 19.5″ |
|                                                                    | Tape Size                    | 2" wide pressure sensitive tape, up to 15" diameter rolls, optional 3" wide tape                                                  |          |       |       |
| Top squeezers push top flaps together<br>for accurate case sealing | Tape Cartridge               | Proven design requires no lubrication, designed for simple tape threading, removable for maintenance and interchangeable with top |          |       |       |
| <ul> <li>Powder coated 12 gauge steel</li> </ul>                   | or bottom cartridges         |                                                                                                                                   |          |       |       |
| Low maintenance, no air required                                   | Drive Motor                  | Two (2) 1/4 HP drive motors                                                                                                       |          |       |       |
|                                                                    | Electrical Requirements      | 110 VAC, 60Hz, 4.0A                                                                                                               |          |       |       |