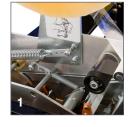

# SB-2EX SIDE BELT CASE TAPER

- Top and bottom tape heads are interchangeable and are designed for easy threading
- 2. Industrial strength roller beds move boxes consistently through the taper
- 3. Adjustable side rails and tape head offer fast and easy case changes
- 4. Top and bottom tapeheads are identical and can be removed instantly without tools. Choose from two options