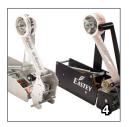

SIDE BELT CASE TAPER

# **MAXIMUM UPTIME**

Eastey's SB-2EX Case Taper offers the quality that you have come to rely on from Eastey. The system's unique and simple design has proven to be one of the most reliable case tapers on the market today, keeping production and maintenance efforts to a minimum and providing fast and efficient alternatives to hand taping.