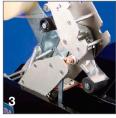

# SB-2HD SIDE BELT CASE TAPER

- 1. Industrial strength drive belts move boxes consistently through the taper
- 2. Adjustable side rails and tape head offer fast and easy case changes
- 3. Top and bottom tape heads are interchangeable and tip back for easy threading
- 4. Top and bottom tapeheads are identical and can be removed instantly without tools. Choose from two options.