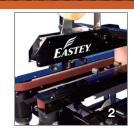

# SB-2HD SIDE BELT CASE TAPER

- 1. Industrial strength drive belts move boxes consistently through the taper
- 2. Adjustable side rails and tape head offer fast and easy case changes
- 3. Top and bottom tape heads are interchangeable and tip back for easy threading
- 4. Top and bottom tapeheads are identical and can be removed instantly without tools. Choose from two options.