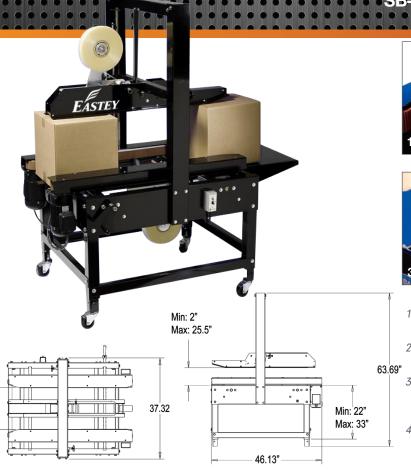

| SB-2HD FEATURES                                                                                                                                                                    | SB-2HD TAPING SPECIFICATIONS                                                    |                                                                                                                                                         |          |       |       |
|------------------------------------------------------------------------------------------------------------------------------------------------------------------------------------|---------------------------------------------------------------------------------|---------------------------------------------------------------------------------------------------------------------------------------------------------|----------|-------|-------|
| Plug-in and go operation                                                                                                                                                           | Sealer Type                                                                     | Side belt, top and bottom case sealer                                                                                                                   |          |       |       |
| Powder coated 12 gauge steel                                                                                                                                                       | Machinery Makeup                                                                | Industrial strength 12 gauge steel, powder coated for durability                                                                                        |          |       |       |
| Interchangeable top and bottom tape cartridges                                                                                                                                     | Belt Speed                                                                      | 72 feet/per minute                                                                                                                                      |          |       |       |
|                                                                                                                                                                                    | Tape Speed                                                                      | 30 cases/per minute, depending on box size and operator efficiency                                                                                      |          |       |       |
| Industrial strength side belts                                                                                                                                                     | Height Adjustment                                                               | Standard adjustable legs for 22.5" to 30.5" conveyor heights                                                                                            |          |       |       |
| <ul> <li>Adjustable leg extensions</li> <li>Fast and easy box size changes</li> <li>No air required</li> <li>Low maintenance</li> <li>Accommodates wide box size change</li> </ul> | <b>BOX SPECIFICATIONS</b>                                                       |                                                                                                                                                         | Length   | Width | Depth |
|                                                                                                                                                                                    | Minimum Box Size                                                                |                                                                                                                                                         | 4.5"     | 4.0"  | 2.0"  |
|                                                                                                                                                                                    | Maximum Box Size                                                                |                                                                                                                                                         | Infinite | 20"   | 25.5" |
|                                                                                                                                                                                    | Tape Size                                                                       | 2" wide pressure sensitive tape, up to 15" diameter rolls, optional 3" wide tape                                                                        |          |       |       |
|                                                                                                                                                                                    | Tape Cartridge                                                                  | Proven design requires no lubrication, tips back for simple tape threading, removable for maintenance and interchangeable with top or bottom cartridges |          |       |       |
|                                                                                                                                                                                    | Air Requirements                                                                | None                                                                                                                                                    |          |       |       |
|                                                                                                                                                                                    | Electrical Requirements                                                         | 110 VAC, 60Hz, 5.0A                                                                                                                                     |          |       |       |
| SB-2HD OPTIONAL ACCESSORIES                                                                                                                                                        |                                                                                 |                                                                                                                                                         |          |       |       |
| Front Packing Table                                                                                                                                                                | Solid table bolts before taping system to allow for case packing                |                                                                                                                                                         |          |       |       |
| Casters                                                                                                                                                                            | Rugged wheels for transportation within plant                                   |                                                                                                                                                         |          |       |       |
| Top Squeezers                                                                                                                                                                      | Designed to stabilize the box and push the top flaps together for easier taping |                                                                                                                                                         |          |       |       |
| Stainless Finish                                                                                                                                                                   | Complete stainless finish to meet specific application requirements             |                                                                                                                                                         |          |       |       |

Min: 4.5"

Max: 19.5"