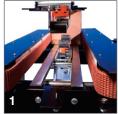

# SB-2HD SIDE BELT CASE TAPER

- 1. Industrial strength drive belts move boxes consistently through the taper
- 2. Adjustable side rails and tape head offer fast and easy case changes
- 3. Top and bottom tape heads are interchangeable and tip back for easy threading
- 4. Top and bottom tapeheads are identical and can be removed instantly without tools. Choose from two options.