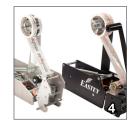

# SB-2HD SIDE BELT CASE TAPER

- 1. Industrial strength drive belts move boxes consistently through the taper
- 2. Adjustable side rails and tape head offer fast and easy case changes
- 3. Top and bottom tape heads are interchangeable and tip back for easy threading
- 4. Top and bottom tapeheads are identical and can be removed instantly without tools. Choose from two options.