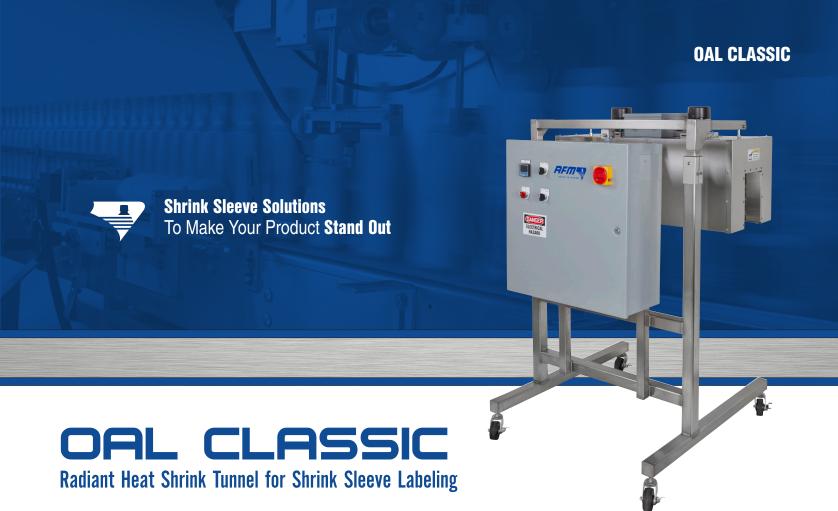

#### PRECISION SHRINK LABELING

The OAL Classic Radiant Heat Tunnel for shrink sleeve label and tamper evident band application from American Film & Machinery is designed for middle, full body, combo packs, and full body and cap shrink applications. OAL Classic is a perfect addition to shrink labeling lines in manufactured goods industries including food and beverage, pharmaceutical, nutraceutical, health and beauty, consumer goods, and chemical products.

#### **EFFICIENT OPERATION**

The OAL Classic Electric Heat Shrink Tunnel is a versatile and accurate recirculating heat tunnel with high efficiency blowers, adjustable heater element locations, and digital time proportional temperature control with a solid state contactor. The adjustable IR heater element locations allow the tunnel to be set up for a wide variety of applications. The OAL Classic provides optimal shrink control and high quality finish on a number of films including PVC, PETG, OPS, and PLA.

## CONSTRUCTED FOR YOUR ENVIRONMENT

Designed to work as an integral part of your day-to-day packaging operations, the OAL Classic tunnel is constructed from rugged stainless steel and supplied with an electrically adjustable stainless steel stand. Motorized height control makes installation easy and can be completed in minutes using standard tools to have you up and running, saving