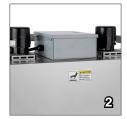

#### 3. Radiant Heat Tunnel

High quality radiant heating elements provide uniform heat distribution to ensure a quality finish

# 4. Motorized Height Adjustment

Motorized height control makes installation quick and easy; setup and changeover can be completed in minutes

| TECHNICAL SPECIFICATIONS | 0AL 36                                                                  | OAL 48                                                                   |
|--------------------------|-------------------------------------------------------------------------|--------------------------------------------------------------------------|
| Power                    | 220V/3ph/35A or 480V/3ph/20A; 50/60 Hz                                  | 3 Phase 240/480V 50/60Hz                                                 |
| Film Thickness           | 0.035mm - 0.07mm                                                        | 0.035mm - 0.07mm                                                         |
| Motor                    | AC 1/2 x 2                                                              | AC 1/2 x 2                                                               |
| Machine Dimensions       | 800mm (W) x 900mm (L) x 1480mm (H)<br>31.5" (W) x 35.4" (L) x 58.2" (H) | 800mm (W) x 1250mm (L) x 1473mm (H)*<br>31.5" (W) x 49.3" (L) x 58" (H)* |
| Tunnel Dimensions        | 150mm (W) x 940mm (L) x 230mm (H) 5.9" (W) x 37" (L) x 9" (H)           | 152mm (W) x 1250mm (L) x 230mm (H)*<br>6" (W) x 49.3" (L) x 9" (H)*      |
| Temperature              | 400°F                                                                   | 400°F                                                                    |