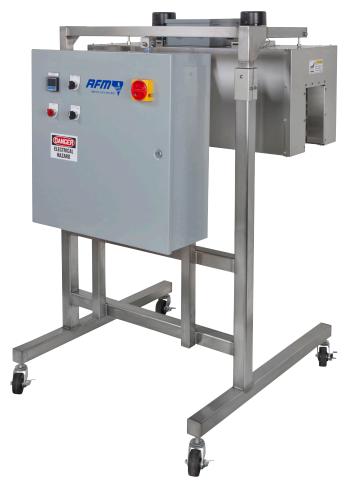

## CONSTRUCTED FOR YOUR ENVIRONMENT

Designed to work as an integral part of your day-to-day packaging operations, the OAL Classic tunnel is constructed from rugged stainless steel and supplied with an electrically adjustable stainless steel stand. Motorized height control makes installation easy and can be completed in minutes using standard tools to have you up and running, saving

your company money and increasing your ROI. Due to its versatility and reliability, the OAL Classic Electric Heat Tunnel is also ideal for the changing needs of contract packagers.

### **DESIGNED TO PERFORM**

The OAL Classic utilizes a 940mm x 150mm x 200mm tunnel opening to accommodate a number of shrink sleeve applications. The tunnel has a maximum temperature of 400°F and features high quality IR radiant heating elements for efficient uniform heat distribution. Changing containers or labels create no problems, air controls and adjustments are done from the operator side of the tunnel, making adjustments safe, quick and easy.