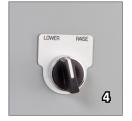

# 4. Motorized Height Adjustment

Motorized height control makes installation quick and easy; setup and changeover can be completed in minutes

| TECHNICAL SPECIFICATIONS | 0AL 36                                                                  | OAL 48                                                                   |
|--------------------------|-------------------------------------------------------------------------|--------------------------------------------------------------------------|
| Power                    | 220V/3ph/35A or 480V/3ph/20A; 50/60 Hz                                  | 3 Phase 240/480V 50/60Hz                                                 |
| Film Thickness           | 0.035mm - 0.07mm                                                        | 0.035mm - 0.07mm                                                         |
| Motor                    | AC 1/2 x 2                                                              | AC 1/2 x 2                                                               |
| Machine Dimensions       | 800mm (W) x 900mm (L) x 1480mm (H)<br>31.5" (W) x 35.4" (L) x 58.2" (H) | 800mm (W) x 1250mm (L) x 1473mm (H)*<br>31.5" (W) x 49.3" (L) x 58" (H)* |
| Tunnel Dimensions        | 150mm (W) x 940mm (L) x 230mm (H) 5.9" (W) x 37" (L) x 9" (H)           | 152mm (W) x 1250mm (L) x 230mm (H)*<br>6" (W) x 49.3" (L) x 9" (H)*      |
| Temperature              | 400°F                                                                   | 400°F                                                                    |