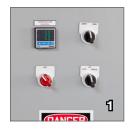

#### 1. Operator Controls

The Operator side controls are conveniently placed for ease of adjustment

## 2. **Dual Air Flow Blowers**

Two independent air flow motors maximize consistent film shrink