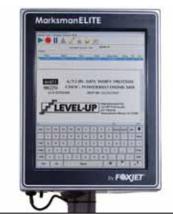

#### Features and Benefits:

**Color Touch Screen** – 17" color graphical user interface guides users easily through menu functions.

**Designed with fewer components** - up to 50% less components than previous models maximizing reliability and uptime.