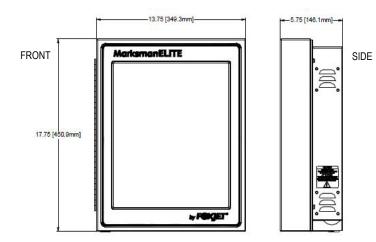

# **MarksmanELITE**

High Resolution InkJet Printing







## MarksmanELITE

### Dimensions:





#### Controller Specifications:

| Touch Screen Display |
|----------------------|
| Operator Interface   |
| QWERTY Keypad        |
| Enclosure            |
| Memory               |
| Connectivity         |
| Processor            |
| Data Storage         |
| Power Input          |
| Operating System     |
| Auto Codes           |
|                      |

17" Color Touch Screen Graphical User Interface, WYSIWYG Editor Sealed Elastomer Stainless Steel 2 GB, 200 pin DDR2 SO-DIMM 4 USB, 2 RS232 Serial Intel® Atom™ N2800 40 GB Solid State SATA drive 100-240VAC, 50-60Hz at 3A max Windows® Embedded Standard 7 Time, Date, Use By, Julian, Count, User Defined Shifts, Variable Input

| Bar Codes               | I2of5, UPC A/E, Code 39, C93, 128,<br>Data Matrix                              |
|--