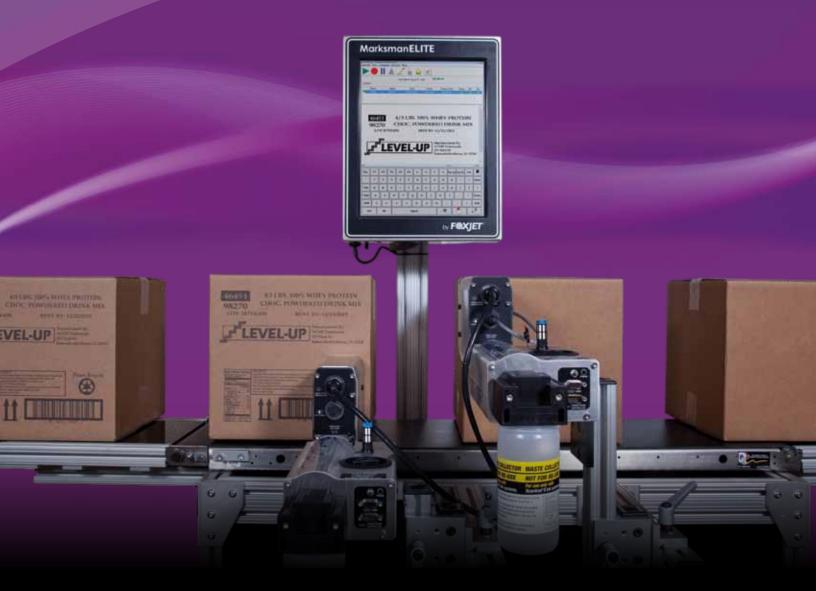

# **MarksmanELITE**

High Resolution InkJet Printing

## MarksmanELITE

#### Features and Benefits:

**Color Touch Screen** – 17" color graphical user interface guides users easily through menu functions.

**Designed with fewer components** - up to 50% less components than previous models maximizing reliability and uptime.

Less Power – utilizing Intel's low power Atom processor and Solid State Disk the Elite consumes a third less power compared to previous models.

Windows Based - allows for easy user interface and easy message creation.